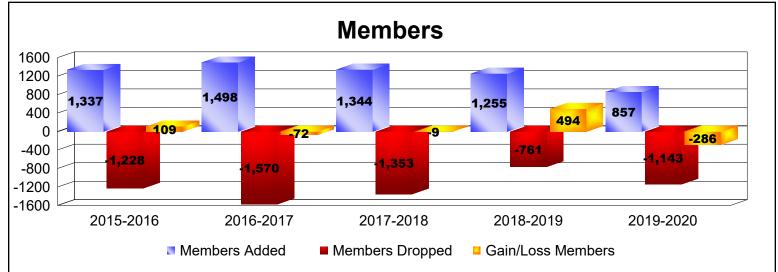

District 324A6 As of June 2020 Cumulative

| Year      | New<br>Clubs | Dropped<br>Clubs | Gain/<br>Loss<br>Clubs | New<br>Members | Charter<br>Members | Reinstate<br>Members | Transfer<br>Members | Total<br>Member<br>Added | Total<br>Members<br>Dropped | Gain/<br>Loss<br>Members |
|-----------|--------------|------------------|------------------------|----------------|--------------------|----------------------|---------------------|--------------------------|-----------------------------|--------------------------|
| 2015-2016 | 10           | -16              | -6                     | 852            | 328                | 124                  | 33                  | 1337                     | -1228                       | 109                      |
| 2016-2017 | 7            | -24              | -17                    | 1001           | 333                | 151                  | 13                  | 1498                     | -1570                       | -72                      |
| 2017-2018 | 18           | -14              | 4                      | 822            | 421                | 49                   | 52                  | 1344                     | -1353                       | -9                       |
| 2018-2019 | 15           | -1               | 14                     | 847            | 346                | 50                   | 12                  | 1255                     | -761                        | 494                      |
| 2019-2020 | 11           | -7               | 4                      | 534            | 265                | 44                   | 14                  | 857                      | -1143                       | -286                     |
| Average   | 12           | -12              | 0                      | 811            | 339                | 84                   | 25                  | 1258                     | -1211                       | 47                       |