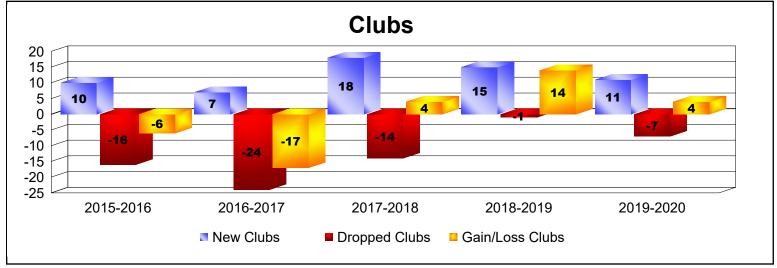

District 324A6 As of June 2020 Cumulative

| Year      | New<br>Clubs | Dropped<br>Clubs | Gain/<br>Loss<br>Clubs | New<br>Members | Charter<br>Members | Reinstate<br>Members | Transfer<br>Members | Total<br>Member<br>Added | Total<br>Members<br>Dropped | Gain/<br>Loss<br>Members |
|-----------|--------------|------------------|------------------------|----------------|--------------------|----------------------|---------------------|--------------------------|-----------------------------|--------------------------|
| 2015-2016 | 10           | -16              | -6                     | 852            | 328                | 124                  | 33                  | 1337                     | -1228                       | 109                      |
| 2016-2017 | 7            | -24              | -17                    | 1001           | 333                | 151                  | 13                  | 1498                     | -1570                       | -72                      |
| 2017-2018 | 18           | -14              | 4                      | 822            | 421                | 49                   | 52                  | 1344                     | -1353                       | -9                       |
| 2018-2019 | 15           | -1               | 14                     | 847            | 346                | 50                   | 12                  | 1255                     | -761                        | 494                      |
| 2019-2020 | 11           | -7               | 4                      | 534            | 265                | 44                   | 14                  | 857                      | -1143                       | -286                     |
| Average   | 12           | -12              | 0                      | 811            | 339                | 84                   | 25                  | 1258                     | -1211                       | 47                       |